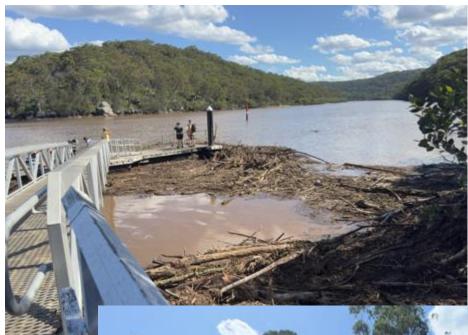

We've had varying conditions so far, but the momentum and excitement are building. We had a massive storm at the end of March, which saw a tonne of debris in the river. It was super scary. A few of us paddled down to Audley and back, which I'm not sure was a clever thing to do. There were turbulent eddy's that we had to avoid, as well as all the flotsam

and jetsam, and right at the end, the wind blew up, which just added to the challenging conditions.

We had a good turnout this past weekend at the Lane Cove Marathon Race, CSKC took out the first 3 spots in Division 2 with Mike Mckeogh, John Lee and Moso getting first, second and third. Helen Lee did us proud getting third in Division 11, and last but certainly not least, Myself and Kevin Knettle did will division 13.