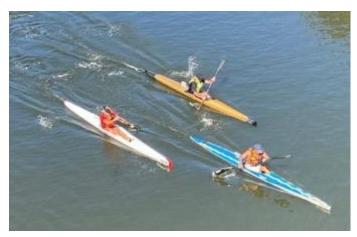

and jetsam, and right at the end, the wind blew up, which just added to the challenging conditions.

We had a good turnout this past weekend at the Lane Cove Marathon Race, CSKC took out the first 3 spots in Division 2 with Mike Mckeogh, John Lee and Moso getting first, second and third. Helen Lee did us proud getting third in Division 11, and last but certainly not least, Myself and Kevin Knettle did will division 13.

#### Division 2 - 20km

Overall  $1^{st}$  Michael Mckeogh 1:41:22:00. First Male Overall  $2^{nd}$  John Lee 1:41:22:06 Second Male Overall  $3^{rd}$  Paul Moses 1:41:30.30 Third Male

#### **Division 13 – 5**

Overall 4th Penny Tralau 35:19.

Overall 6th Kevin Knettle 36:24.

BIG SHOUT OUT TO THE EVER PRESENT SUPPORT CREW – THE CLUB WOULDN'T

BE THE SAME WITHOUT YOU

CHECK OUT OUR CKSC BOYS. - first second third @ Lane Cove