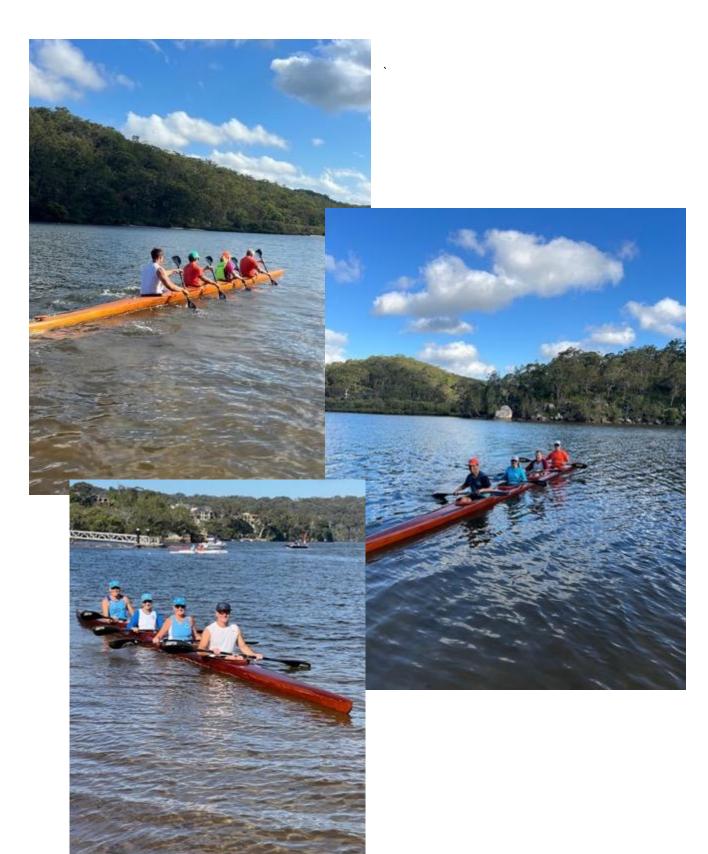

#### **CSKC PADDLE PULSE APRIL 2024**

Hey there, fellow paddlers and enthusiasts!

We are well and truly into the CSKC race season on Saturday afternoons, as well as the Paddle NSW Marathon Series. At the beginning of the month, we had the K4s out for a run, and at the end of the month, we even had our very first 200m sprint race, which was a lot of fun.

and jetsam, and right at the end, the wind blew up, which just added to the challenging conditions.

We had a good turnout this past weekend at the Lane Cove Marathon Race, CSKC took out the first 3 spots in Division 2 with Mike Mckeogh, John Lee and Moso getting first, second and third. Helen Lee did us proud getting third in Division 11, and last but certainly not least, Myself and Kevin Knettle did will division 13.

#### Division 2 - 20km

Overall  $1^{st}$  Michael Mckeogh 1:41:22:00. First Male Overall  $2^{nd}$  John Lee 1:41:22:06 Second Male Overall  $3^{rd}$  Paul Moses 1:41:30.30 Third Male