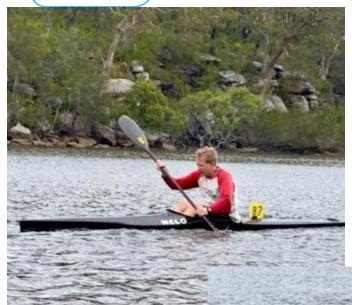

and jetsam, and right at the end, the wind blew up, which just added to the challenging conditions.

We had a good turnout this past weekend at the Lane Cove Marathon Race, CSKC took out the first 3 spots in Division 2 with Mike Mckeogh, John Lee and Moso getting first, second and third. Helen Lee did us proud getting third in Division 11, and last but certainly not least, Myself and Kevin Knettle did will division 13.

#### **Division 13 – 5**

Overall 4th Penny Tralau 35:19.

Overall 6th Kevin Knettle 36:24.

BIG SHOUT OUT TO THE EVER PRESENT SUPPORT CREW – THE CLUB WOULDN'T

BE THE SAME WITHOUT YOU

CHECK OUT OUR CKSC BOYS. - first second third @ Lane Cove