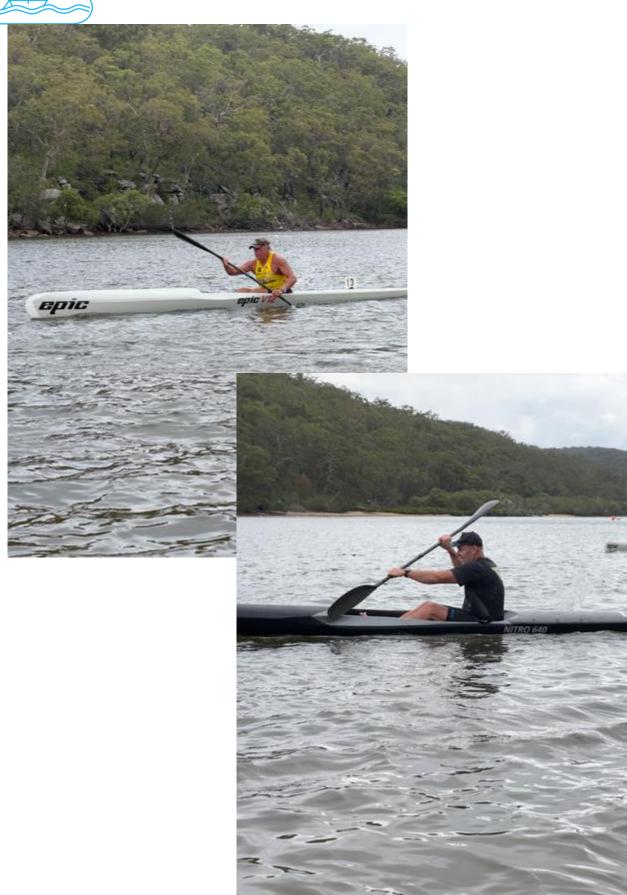

and jetsam, and right at the end, the wind blew up, which just added to the challenging conditions.

We had a good turnout this past weekend at the Lane Cove Marathon Race, CSKC took out the first 3 spots in Division 2 with Mike Mckeogh, John Lee and Moso getting first, second and third. Helen Lee did us proud getting third in Division 11, and last but certainly not least, Myself and Kevin Knettle did will division 13.

#### Division 2 - 20km

Overall  $1^{st}$  Michael Mckeogh 1:41:22:00. First Male Overall  $2^{nd}$  John Lee 1:41:22:06 Second Male Overall  $3^{rd}$  Paul Moses 1:41:30.30 Third Male