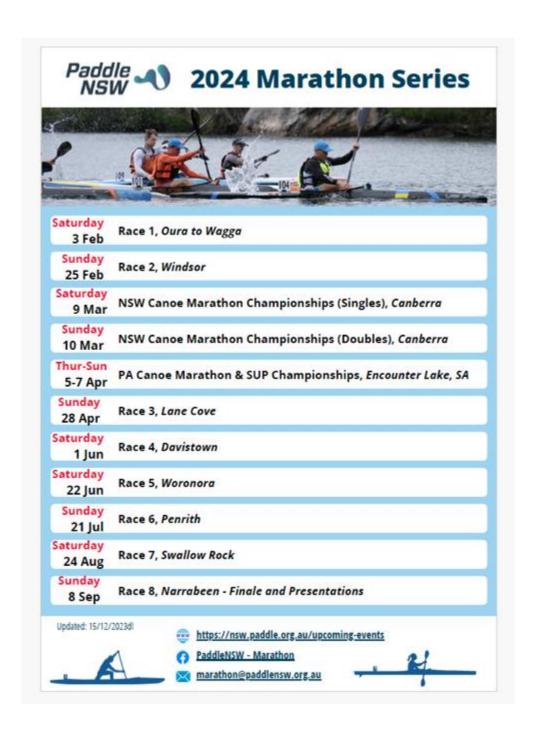

#### **Marathon Series Rules**

Hey guys, Paddle NSW has updated its race rules. Unfortunately, it's nine pages long, so I can't include it in the newsletter. However, below is a link, and I've attached it separately in the email.

https://nsw.paddle.org.au/wp-content/uploads/sites/36/2024/02/marathon-rules-2024-240206.pdf