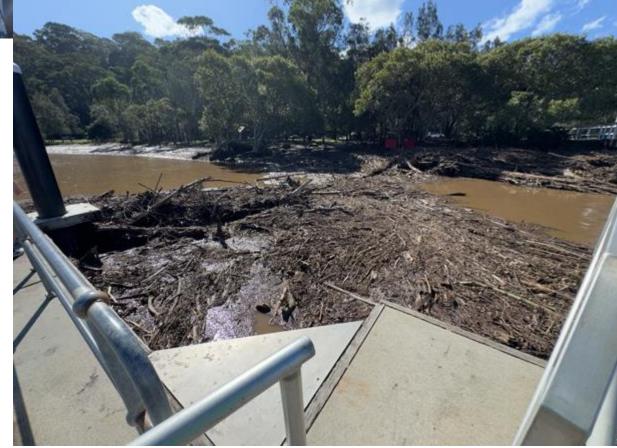

We've had varying conditions so far, but the momentum and excitement are building. We had a massive storm at the end of March, which saw a tonne of debris in the river. It was super scary. A few of us paddled down to Audley and back, which I'm not sure was a clever thing to do. There were turbulent eddy's that we had to avoid, as well as all the flotsam

and jetsam, and right at the end, the wind blew up, which just added to the challenging conditions.

We had a good turnout this past weekend at the Lane Cove Marathon Race, CSKC took out the first 3 spots in Division 2 with Mike Mckeogh, John Lee and Moso getting first, second and third. Helen Lee did us proud getting third in Division 11, and last but certainly not least, Myself and Kevin Knettle did will division 13.