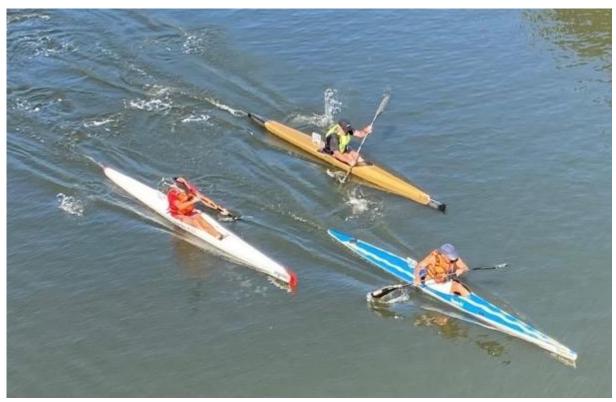

and jetsam, and right at the end, the wind blew up, which just added to the challenging conditions.

We had a good turnout this past weekend at the Lane Cove Marathon Race, CSKC took out the first 3 spots in Division 2 with Mike Mckeogh, John Lee and Moso getting first, second and third. Helen Lee did us proud getting third in Division 11, and last but certainly not least, Myself and Kevin Knettle did will division 13.

#### **Division 13 – 5**

Overall 4th Penny Tralau 35:19.

Overall 6th Kevin Knettle 36:24.

BIG SHOUT OUT TO THE EVER PRESENT SUPPORT CREW – THE CLUB WOULDN'T

BE THE SAME WITHOUT YOU

CHECK OUT OUR CKSC BOYS. - first second third @ Lane Cove